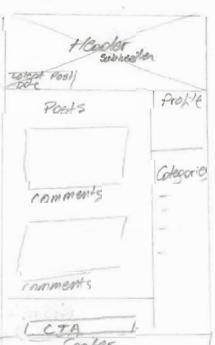

#### for the Web

**Header:** Your blog's header is found at the top of your blog and is usually the first impression visitors to your blog get.

**Posts**: Blog posts are the most important part of your blog, because if your content isn't interesting, no one will read your blog,

**Comments** Blog comments are what make your blog interactive and build a community around your blog. Without comments, you're simply talking to yourself.

**Sidebar**: Your blog's sidebar is the perfect place to display important information, ads, links, and so on that you want visitors to see.

**Categories**: Define the blog "story". Help to make your old blog posts easier to find by topic.

**Archives**: Blog archives are where all of your old blog posts are saved for future viewing. Visitors to your blog can browse through your blog archives by date.

**Footer**: It can include links, ads, and more. Use it to include helpful information that's not critical to the user experience.

Edet Pacia 2725

#### Blog Theme Layout - Wireframe Area