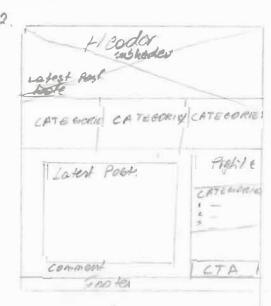

#### for the Web

**Header:** Your blog's header is found at the top of your blog and is usually the first impression visitors to your blog get.

**Posts**: Blog posts are the most important part of your blog, because if your content isn't interesting, no one will read your blog,

**Comments** Blog comments are what make your blog interactive and build a community around your blog. Without comments, you're simply talking to yourself.

**Sidebar**: Your blog's sidebar is the perfect place to display important information, ads, links, and so on that you want visitors to see.

**Categories**: Define the blog "story". Help to make your old blog posts easier to find by topic.

**Archives**: Blog archives are where all of your old blog posts are saved for future viewing. Visitors to your blog can browse through your blog archives by date.

**Footer**: It can include links, ads, and more. Use it to include helpful information that's not critical to the user experience.

Edet Pacia 2725

#### Blog Theme Layout - Wireframe Area