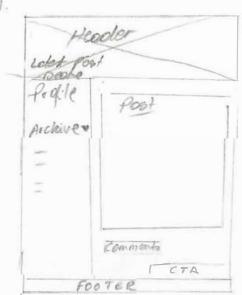

#### for the Web

**Header:** Your blog's header is found at the top of your blog and is usually the first impression visitors to your blog get.

**Posts**: Blog posts are the most important part of your blog, because if your content isn't interesting, no one will read your blog,

**Comments** Blog comments are what make your blog interactive and build a community around your blog. Without comments, you're simply talking to yourself.

**Sidebar**: Your blog's sidebar is the perfect place to display important information, ads, links, and so on that you want visitors to see.

**Categories**: Define the blog "story". Help to make your old blog posts easier to find by topic.

**Archives**: Blog archives are where all of your old blog posts are saved for future viewing. Visitors to your blog can browse through your blog archives by date.

**Footer**: It can include links, ads, and more. Use it to include helpful information that's not critical to the user experience.

Edet Pacia 2725

#### Blog Theme Layout - Wireframe Area